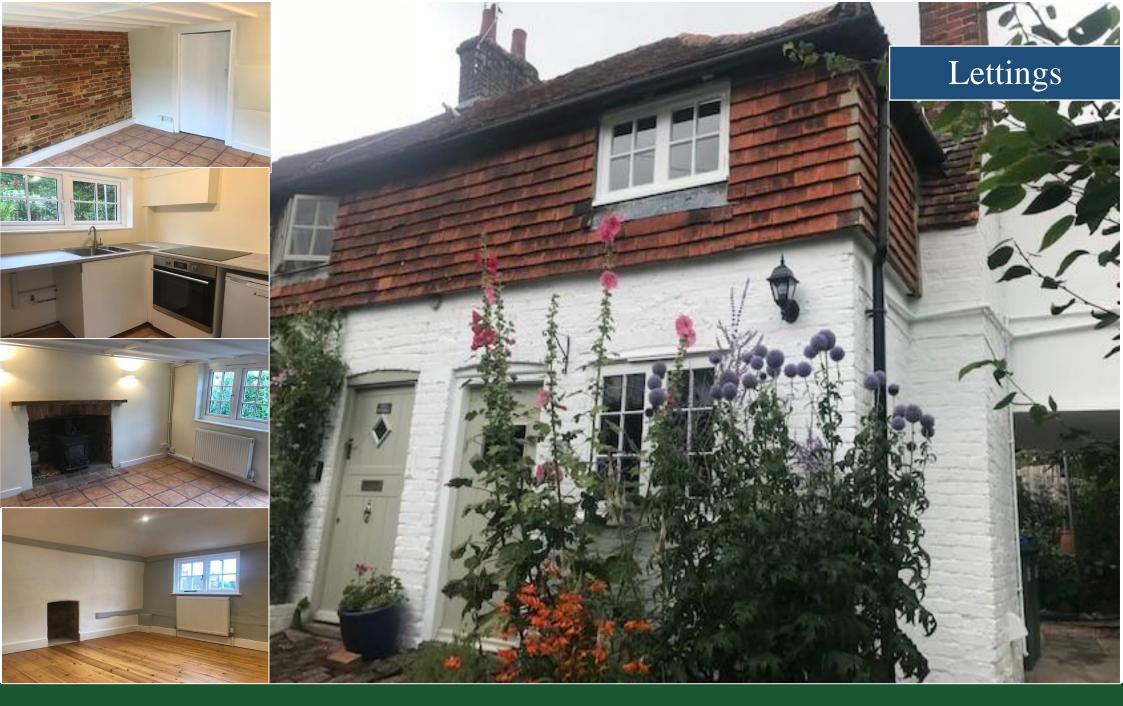

# Stream Cottage, 17 | Sir Georges Place | Steyning | West Sussex | BN44 3LS

# Description

A beautiful period cottage situated within a private and idyllic location yet within walking distance to the high street. Affording: Sitting room with feature fireplace, modern fitted kitchen, double bedroom, large study area, modern fitted bathroom. Very pretty patio garden. Rent to include gardening.

### Kitchen 10'4x 6'5 (3.15m x 1.96m)

Recently fitted with integrated electric oven and hob, fridge, plumbing for washing machine, understairs storage, window overlooking garden

#### Lounge 9'7x9'4 (2.92m x 2.84m)

Characterful room with painted exposed beams, feature exposed brick wall, fireplace with wood burning stove, tiled floor

## Bedroom 10'6x10'2 (3.20m x 3.10m)

Neutrally decorated, wooden floorboards, decorative fireplace, wardrobe, recessed spotlights

# Study area 10'4 x 7'2

Large landing/study area, neutrally decorated, wooden floorboards

#### Bathroom

Modern fitted white suite comprising bath with shower over, low level WC and basin inset into vanity unit, double glazed window overlooking gardens

#### Outside

Pretty detached patio garden area. Brick built storage shed